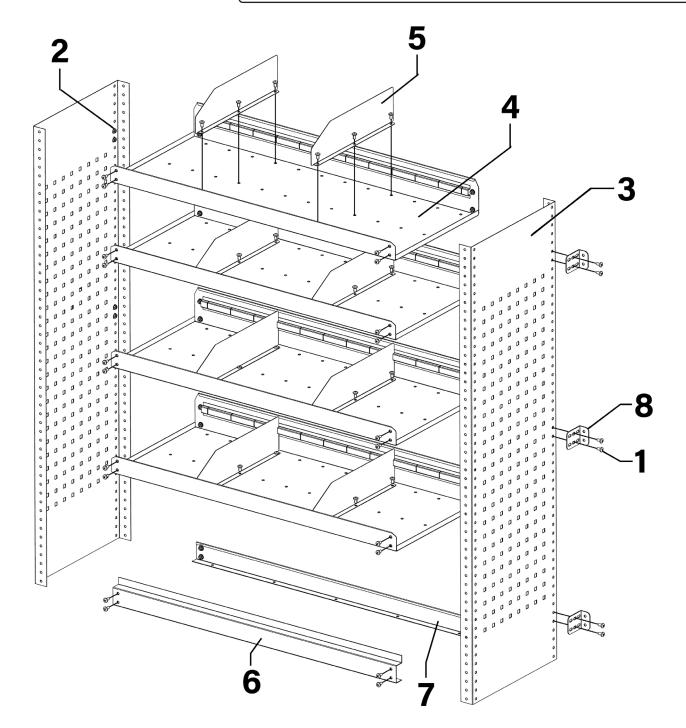

## Modular Flat Shelf Van Storage Unit 925mm

**Model No: APMSV01** 

| Item | Part No.   | Description               | Qty |
|------|------------|---------------------------|-----|
| 1    | APMSV02-01 | Fixing Bolt M6 x 12mm     | 76  |
| 2    | FN6.S      | Flange Nut Serrated M6    | 76  |
| 3    | APMSV02-03 | Side Panel                | 2   |
| 4    | APMSV02-04 | Flat Shelf (For Dividers) | 4   |

| Item | Part No.   | Description        | Qty |
|------|------------|--------------------|-----|
| 5    | APMSV02-05 | Divider            | 8   |
| 6    | APMSV02-06 | Front Support Beam | 1   |
| 7    | APMSV02-07 | Rear Support Beam  | 1   |
| 8    | APMSV02-08 | Security Bracket   | 6   |